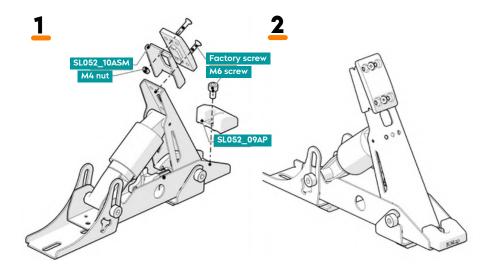

#### Throttle pedal assembly

1 x Hall sensor cable with grounding loop

3xSL052\_10ASM (pad extension)

3xSL052\_09AP (heel rest)

3xM6 socket head cap screw