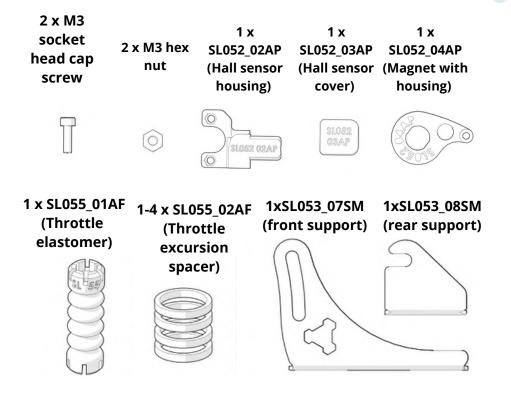

#### Throttle pedal assembly

1 x Hall sensor cable with grounding loop

3xSL052\_10ASM (pad extension)

3xSL052\_09AP (heel rest)

3xM6 socket head cap screw