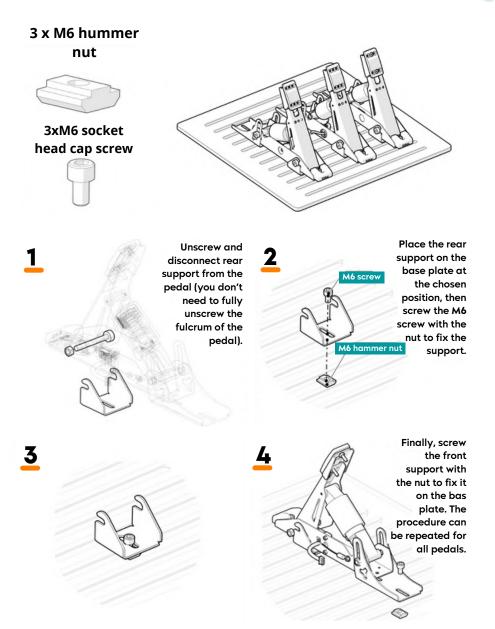

#### Pedals installation on generic base plate

#### Pedals installation on nGASa GT base

3 x M6 socket head cap screw

Place the rear support on the base plate at the chosen position, then screw the M6 screw with the nut to fix the support.

3