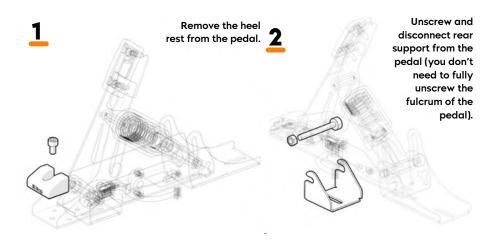

#### Pedals installation on nGASa GT base

3 x M6 socket head cap screw

Place the rear support on the base plate at the chosen position, then screw the M6 screw with the nut to fix the support.

3