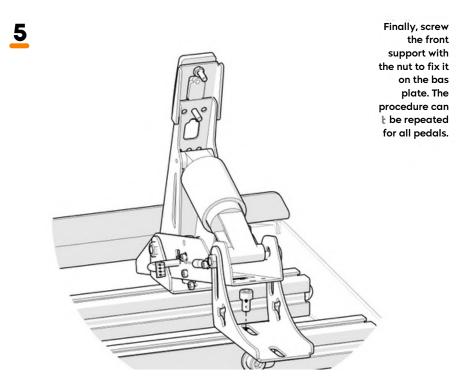

#### Pedals installation on generic base plate

#### Pedals installation on nGASa GT base

3 x M6 socket head cap screw

Place the rear support on the base plate at the chosen position, then screw the M6 screw with the nut to fix the support.

3