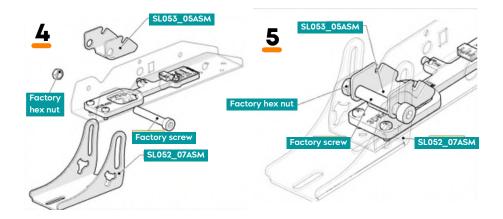

#### **Brake pedal assembly**

1 Load cell

1 Load cell amplifier

1 x SL053\_05SM (Load cell presser)

1xACC001\_13AF (cable elastomer)

1xSL053\_02AF (Hard elastomer) OR 1xSL053\_03AF (Medium elastomer)

1 x SL053\_07SM (front support)

1 x SL053\_08SM (rear support)

Load cell cable