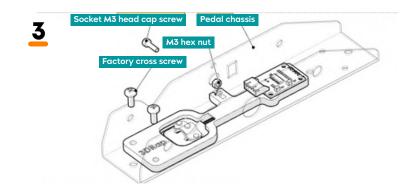

#### **Brake pedal assembly**

1 Load cell

1 Load cell amplifier

1 x SL053\_05SM (Load cell presser)

1xACC001\_13AF (cable elastomer)

1xSL053\_02AF (Hard elastomer) OR 1xSL053\_03AF (Medium elastomer)

1 x SL053\_07SM (front support)

1 x SL053\_08SM (rear support)

Load cell cable