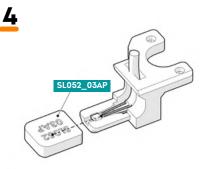

#### Throttle pedal assembly

1 x Hall sensor cable with grounding loop

3xSL052\_10ASM (pad extension)

3xSL052\_09AP (heel rest)

3xM6 socket head cap screw