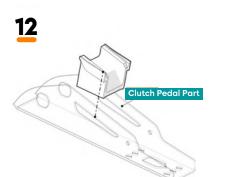

|
| Clutch pedal assembly                     | 6  |
| Throttle pedal assembly                   | 11 |
| Accessories                               | 15 |
| Pedals installation on generic base plate | 16 |
| Pedals installationon nGASa GT base       | 17 |





- Redundant components will be tagged once in the following illustrations to simplify the representation;
- The list of components of each pre-assembled is indicated.

#### **Brake pedal assembly**



1 Load cell

1 Load cell amplifier

1 x SL053\_05SM (Load cell presser)







1xACC001\_13AF (cable elastomer)



1xSL053\_02AF (Hard elastomer) OR 1xSL053\_03AF (Medium elastomer)



1 x SL053\_07SM (front support)

1 x SL053\_08SM (rear support)



Load cell cable













#### Clutch pedal assembly













<u>7</u>



















#### Throttle pedal assembly



1 x Hall sensor cable with grounding loop































3xSL052\_10ASM (pad extension)



3xSL052\_09AP (heel rest)

3xM6 socket head cap screw







#### Pedals installation on generic base plate



#### Pedals installation on nGASa GT base

3 x M6 socket head cap screw





Place the rear support on the base plate at the chosen position, then screw the M6 screw with the nut to fix the support.





3



### SIM RACING EQUIPMENTS



**3DRAP.IT**