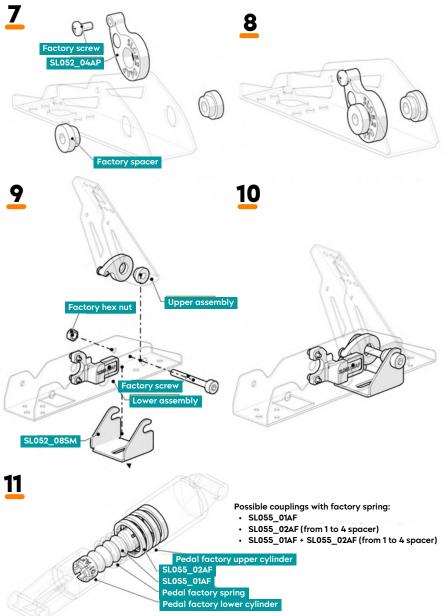

Accessories                               | 15 |
| Pedals installation on generic base plate | 16 |
| Pedals installationon nGASa GT base       | 17 |





- Redundant components will be tagged once in the following illustrations to simplify the representation;
- The list of components of each pre-assembled is indicated.

#### **Brake pedal assembly**



1 Load cell

1 Load cell amplifier

1 x SL053\_05SM (Load cell presser)







1xACC001\_13AF (cable elastomer)



1xSL053\_02AF (Hard elastomer) OR 1xSL053\_03AF (Medium elastomer)



1 x SL053\_07SM (front support)

1 x SL053\_08SM (rear support)



Load cell cable













#### Clutch pedal assembly













<u>7</u>



















#### Throttle pedal assembly



1 x Hall sensor cable with grounding loop































3xSL052\_10ASM (pad extension)



3xSL052\_09AP (heel rest)

3xM6 socket head cap screw







#### Pedals installation on generic base plate



#### Pedals installation on nGASa GT base

3 x M6 socket head cap screw





Place the rear support on the base plate at the chosen position, then screw the M6 screw with the nut to fix the support.





3



### SIM RACING EQUIPMENTS



**3DRAP.IT**