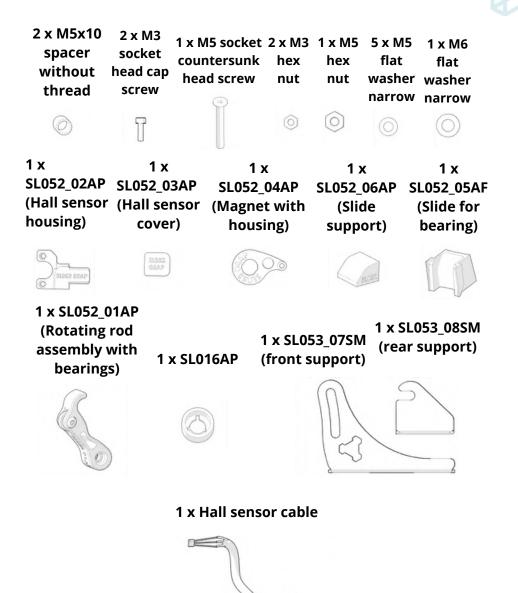

#### Throttle pedal assembly

1 x Hall sensor cable with grounding loop

3xSL052\_10ASM (pad extension)

3xSL052\_09AP (heel rest)

3xM6 socket head cap screw