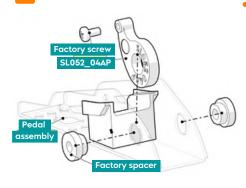

Clutch pedal assembly                     | 6  |
| Throttle pedal assembly                   | 11 |
| Accessories                               | 15 |
| Pedals installation on generic base plate | 16 |
| Pedals installationon nGASa GT base       | 17 |





- Redundant components will be tagged once in the following illustrations to simplify the representation;
- The list of components of each pre-assembled is indicated.

#### **Brake pedal assembly**



1 Load cell

1 Load cell amplifier

1 x SL053\_05SM (Load cell presser)







1xACC001\_13AF (cable elastomer)



1xSL053\_02AF (Hard elastomer) OR 1xSL053\_03AF (Medium elastomer)



1 x SL053\_07SM (front support)

1 x SL053\_08SM (rear support)



Load cell cable













#### Clutch pedal assembly













<u>7</u>



















#### Throttle pedal assembly



1 x Hall sensor cable with grounding loop































3xSL052\_10ASM (pad extension)



3xSL052\_09AP (heel rest)

3xM6 socket head cap screw







#### Pedals installation on generic base plate



#### Pedals installation on nGASa GT base

3 x M6 socket head cap screw





Place the rear support on the base plate at the chosen position, then screw the M6 screw with the nut to fix the support.





3



### SIM RACING EQUIPMENTS



**3DRAP.IT**