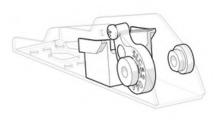

utch pedal assembly                     | 6  |
| Throttle pedal assembly                   | 11 |
| Accessories                               | 15 |
| Pedals installation on generic base plate | 16 |
| Pedals installationon nGASa GT base       | 17 |





- Redundant components will be tagged once in the following illustrations to simplify the representation;
- The list of components of each pre-assembled is indicated.

#### **Brake pedal assembly**



1 Load cell

1 Load cell amplifier

1 x SL053\_05SM (Load cell presser)







1xACC001\_13AF (cable elastomer)



1xSL053\_02AF (Hard elastomer) OR 1xSL053\_03AF (Medium elastomer)



1 x SL053\_07SM (front support)

1 x SL053\_08SM (rear support)



Load cell cable













#### Clutch pedal assembly













<u>7</u>



















#### Throttle pedal assembly



1 x Hall sensor cable with grounding loop































3xSL052\_10ASM (pad extension)



3xSL052\_09AP (heel rest)

3xM6 socket head cap screw







#### Pedals installation on generic base plate



#### Pedals installation on nGASa GT base

3 x M6 socket head cap screw





Place the rear support on the base plate at the chosen position, then screw the M6 screw with the nut to fix the support.





3



### SIM RACING EQUIPMENTS



**3DRAP.IT**