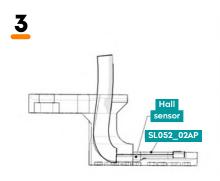

#### Throttle pedal assembly

1 x Hall sensor cable with grounding loop

3xSL052\_10ASM (pad extension)

3xSL052\_09AP (heel rest)

3xM6 socket head cap screw