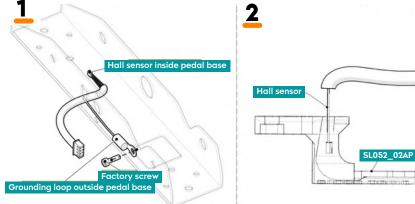

#### Throttle pedal assembly

1 x Hall sensor cable with grounding loop

3xSL052\_10ASM (pad extension)

3xSL052\_09AP (heel rest)

3xM6 socket head cap screw