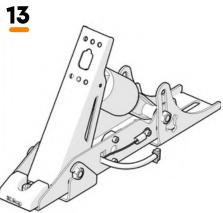

#### **Brake pedal assembly**

1 Load cell

1 Load cell amplifier

1 x SL053\_05SM (Load cell presser)

1xACC001\_13AF (cable elastomer)

1xSL053\_02AF (Hard elastomer) OR 1xSL053\_03AF (Medium elastomer)

1 x SL053\_07SM (front support)

1 x SL053\_08SM (rear support)

Load cell cable