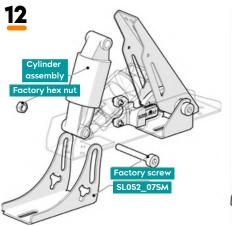

essories                               | 15 |
| Pedals installation on generic base plate | 16 |
| Pedals installationon nGASa GT base       | 17 |





- Redundant components will be tagged once in the following illustrations to simplify the representation;
- The list of components of each pre-assembled is indicated.

#### **Brake pedal assembly**



1 Load cell

1 Load cell amplifier

1 x SL053\_05SM (Load cell presser)







1xACC001\_13AF (cable elastomer)



1xSL053\_02AF (Hard elastomer) OR 1xSL053\_03AF (Medium elastomer)



1 x SL053\_07SM (front support)

1 x SL053\_08SM (rear support)



Load cell cable













#### Clutch pedal assembly













<u>7</u>



















#### Throttle pedal assembly



1 x Hall sensor cable with grounding loop































3xSL052\_10ASM (pad extension)



3xSL052\_09AP (heel rest)

3xM6 socket head cap screw







#### Pedals installation on generic base plate



#### Pedals installation on nGASa GT base

3 x M6 socket head cap screw





Place the rear support on the base plate at the chosen position, then screw the M6 screw with the nut to fix the support.





3



### SIM RACING EQUIPMENTS



**3DRAP.IT**