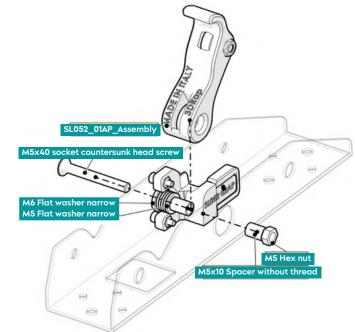

#### Pedals installation on nGASa GT base

3 x M6 socket head cap screw

Place the rear support on the base plate at the chosen position, then screw the M6 screw with the nut to fix the support.

3