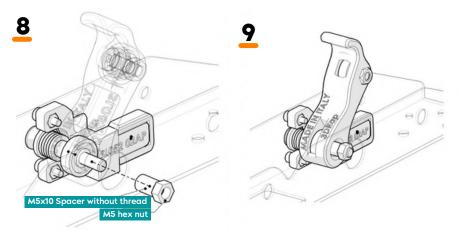

#### Pedals installation on nGASa GT base

3 x M6 socket head cap screw

Place the rear support on the base plate at the chosen position, then screw the M6 screw with the nut to fix the support.

3