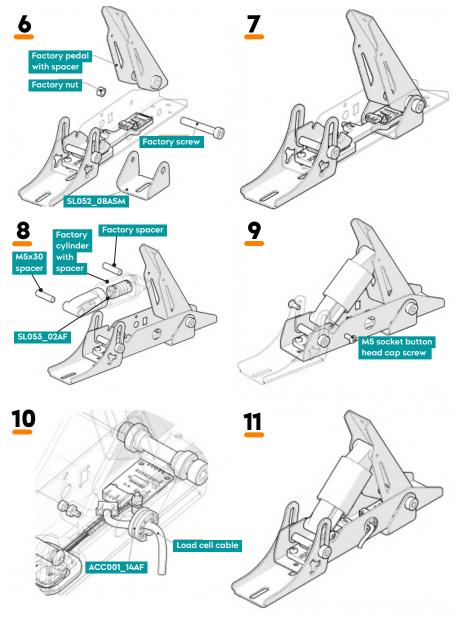

#### Clutch pedal assembly

<u>7</u>

#### Throttle pedal assembly

1 x Hall sensor cable with grounding loop

3xSL052\_10ASM (pad extension)

3xSL052\_09AP (heel rest)

3xM6 socket head cap screw