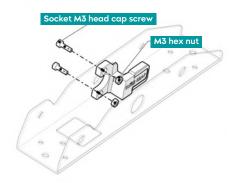

#### Pedals installation on nGASa GT base

3 x M6 socket head cap screw

Place the rear support on the base plate at the chosen position, then screw the M6 screw with the nut to fix the support.

3