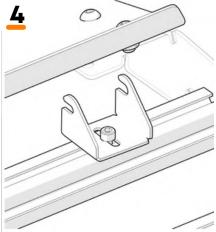

#### Pedals installation on generic base plate

#### Pedals installation on nGASa GT base

3 x M6 socket head cap screw

Place the rear support on the base plate at the chosen position, then screw the M6 screw with the nut to fix the support.

3