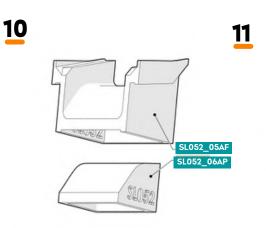

#### Throttle pedal assembly

1 x Hall sensor cable with grounding loop

3xSL052\_10ASM (pad extension)

3xSL052\_09AP (heel rest)

3xM6 socket head cap screw