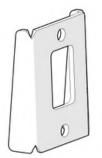

15 |
| Pedals installation on generic base plate | 16 |
| Pedals installationon nGASa GT base       | 17 |





- Redundant components will be tagged once in the following illustrations to simplify the representation;
- The list of components of each pre-assembled is indicated.

#### **Brake pedal assembly**



1 Load cell

1 Load cell amplifier

1 x SL053\_05SM (Load cell presser)







1xACC001\_13AF (cable elastomer)



1xSL053\_02AF (Hard elastomer) OR 1xSL053\_03AF (Medium elastomer)



1 x SL053\_07SM (front support)

1 x SL053\_08SM (rear support)



Load cell cable













#### Clutch pedal assembly













<u>7</u>



















#### Throttle pedal assembly



1 x Hall sensor cable with grounding loop































3xSL052\_10ASM (pad extension)



3xSL052\_09AP (heel rest)

3xM6 socket head cap screw







#### Pedals installation on generic base plate



#### Pedals installation on nGASa GT base

3 x M6 socket head cap screw





Place the rear support on the base plate at the chosen position, then screw the M6 screw with the nut to fix the support.





3



### SIM RACING EQUIPMENTS



**3DRAP.IT**