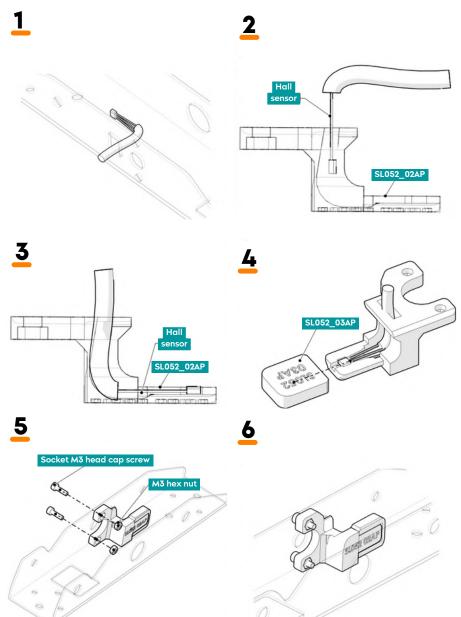

#### Throttle pedal assembly

1 x Hall sensor cable with grounding loop

3xSL052\_10ASM (pad extension)

3xSL052\_09AP (heel rest)

3xM6 socket head cap screw