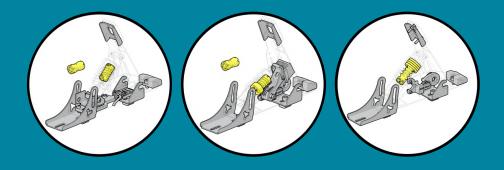

#### **Brake pedal assembly**

1 Load cell

1 Load cell amplifier

1 x SL053\_05SM (Load cell presser)

1xACC001\_13AF (cable elastomer)

1xSL053\_02AF (Hard elastomer) OR 1xSL053\_03AF (Medium elastomer)

1 x SL053\_07SM (front support)

1 x SL053\_08SM (rear support)

Load cell cable