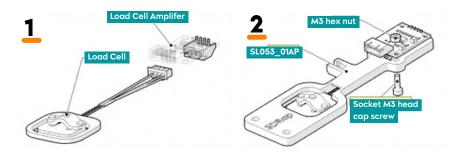

#### **Brake pedal assembly**

1 Load cell

1 Load cell amplifier

1 x SL053\_05SM (Load cell presser)

1xACC001\_13AF (cable elastomer)

1xSL053\_02AF (Hard elastomer) OR 1xSL053\_03AF (Medium elastomer)

1 x SL053\_07SM (front support)

1 x SL053\_08SM (rear support)

Load cell cable