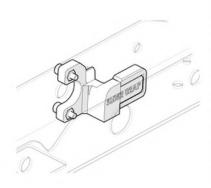

|
| Accessories                               | 15 |
| Pedals installation on generic base plate | 16 |
| Pedals installationon nGASa GT base       | 17 |





- Redundant components will be tagged once in the following illustrations to simplify the representation;
- The list of components of each pre-assembled is indicated.

#### **Brake pedal assembly**



1 Load cell

1 Load cell amplifier

1 x SL053\_05SM (Load cell presser)







1xACC001\_13AF (cable elastomer)



1xSL053\_02AF (Hard elastomer) OR 1xSL053\_03AF (Medium elastomer)



1 x SL053\_07SM (front support)

1 x SL053\_08SM (rear support)



Load cell cable













#### Clutch pedal assembly













<u>7</u>



















#### Throttle pedal assembly



1 x Hall sensor cable with grounding loop































3xSL052\_10ASM (pad extension)



3xSL052\_09AP (heel rest)

3xM6 socket head cap screw







#### Pedals installation on generic base plate



#### Pedals installation on nGASa GT base

3 x M6 socket head cap screw





Place the rear support on the base plate at the chosen position, then screw the M6 screw with the nut to fix the support.





3



### SIM RACING EQUIPMENTS



**3DRAP.IT**