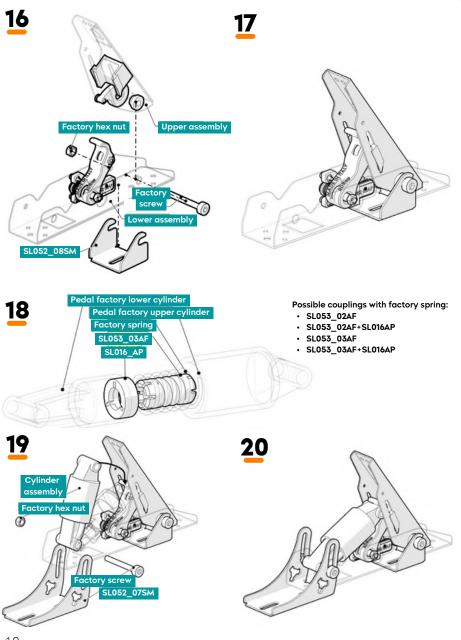

#### Pedals installation on generic base plate

#### Pedals installation on nGASa GT base

3 x M6 socket head cap screw

Place the rear support on the base plate at the chosen position, then screw the M6 screw with the nut to fix the support.

3