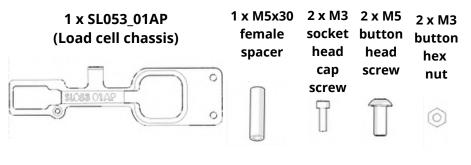

#### **Brake pedal assembly**

1 Load cell

1 Load cell amplifier

1 x SL053\_05SM (Load cell presser)

1xACC001\_13AF (cable elastomer)

1xSL053\_02AF (Hard elastomer) OR 1xSL053\_03AF (Medium elastomer)

1 x SL053\_07SM (front support)

1 x SL053\_08SM (rear support)

Load cell cable